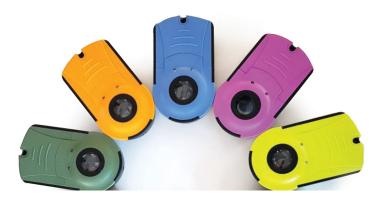

### **Individual Configurator**

Configure your device to exactly suit you

# INDIVIDUALISE YOUR DEVICE WITH A VARIETY OF SELECTABLE OPTIONS

- 15x to 22x magnification
- Front UV Torch
- RFID Transponder Quick Check
- · Anti-Stokes IR Laser 980 nm
- IR-LED 870 nm
- UVC for 254 nm
- · Lithium-Ion Battery