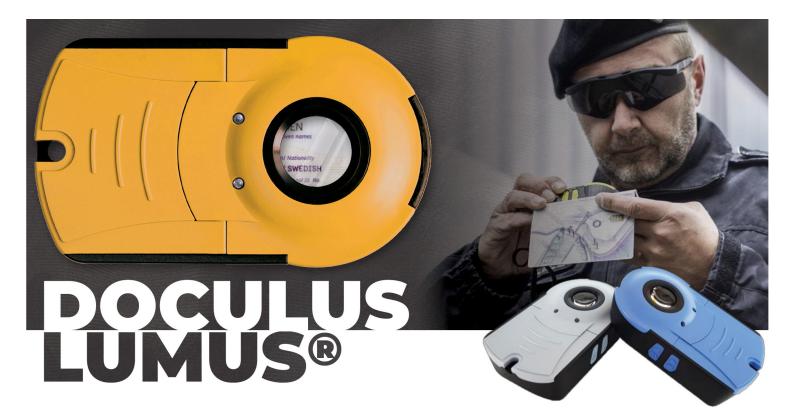

## THE MOBILE DOCUMENT **CHECKING DEVICE**

With Doculus Lumus® it only takes 30 seconds to examine a document and to determine whether a falsification is at hand. Experienced document specialists know how to detect a manipulated document. No matter if you are a border guard, security printer, customs official or document trainer. Doculus Lumus® is your reliable, robust tool to examine passports, ID cards, bank notes or another official document.

### See the Truth Inside in less than 30 Seconds!

# WHY YOU SHOULD CHOOSE **DOCULUS LUMUS®**

Expereinced document specialist know what they need to look out for. Often, however, the place where fake documents are analyzed more precisely, is an office far away from the border posts. Prior to this, fake documents must therefore be identified by the front lines at the border, on the motorway, on the train or at the airport. Usually only 30 seconds remain for the examination of a document and to decide whether a fake is present or not.